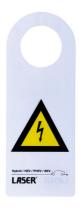

## **Hybrid/EV Warning Sign 10pc**

Hybrid/EV warning sign, easily hangs on the rear view mirror so it's visible from both inside and outside the vehicle to inform employees and customers of the risks concerned with high voltage vehicles. These reusable vinyl warning tags are split at the top to allow them to be both quickly attached and removed from the mirror or steering wheel.

## **Additional Information**

- Designed to serve as a warning that vehicle is EV or hybrid. Ideal for workshops to hang inside customer cars or car hire companies etc.
- · Provides additional safety check when working on hybrid/EV vehicles.
- Size: 177 x 66.5mm.
- Can hang on internal rear view mirror or steering wheels.
- · Supplied in pack of 10.