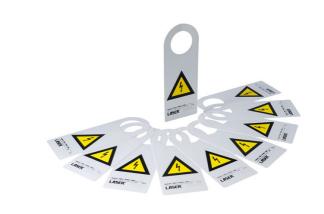

## **Hybrid/EV Warning Sign 10pc**

Hybrid/EV warning sign, easily hangs on the rear view mirror so it's visible from both inside and outside the vehicle to inform employees and customers of the risks concerned with high voltage vehicles. These reusable vinyl warning tags are split at the top to allow them to be both quickly attached and removed from the mirror or steering wheel.

## **Additional Information**

- Designed to serve as a warning that vehicle is EV or hybrid. Ideal for workshops to hang inside customer cars or car hire companies etc.
- · Provides additional safety check when working on hybrid/EV vehicles.
- Size: 177 x 66.5mm.
- Can hang on internal rear view mirror or steering wheels.
- · Supplied in pack of 10.