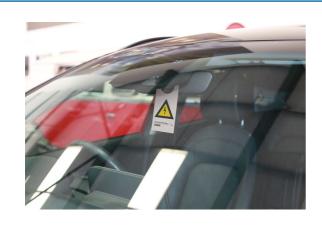

## **Hybrid/EV Warning Sign 10pc**

Hybrid/EV warning sign, easily hangs on the rear view mirror so it's visible from both inside and outside the vehicle to inform employees and customers of the risks concerned with high voltage vehicles. These reusable vinyl warning tags are split at the top to allow them to be both quickly attached and removed from the mirror or steering wheel.

## **Additional Information**

- Designed to serve as a warning that vehicle is EV or hybrid. Ideal for workshops to hang inside customer cars or car hire companies etc.
- · Provides additional safety check when working on hybrid/EV vehicles.
- Size: 177 x 66.5mm.
- Can hang on internal rear view mirror or steering wheels.
- · Supplied in pack of 10.