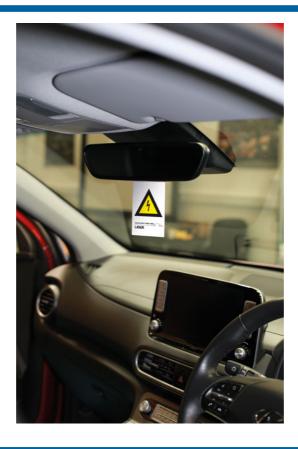

## **Hybrid/EV Warning Sign 10pc**

Hybrid/EV warning sign, easily hangs on the rear view mirror so it's visible from both inside and outside the vehicle to inform employees and customers of the risks concerned with high voltage vehicles. These reusable vinyl warning tags are split at the top to allow them to be both quickly attached and removed from the mirror or steering wheel.

## **Additional Information**

- Designed to serve as a warning that vehicle is EV or hybrid. Ideal for workshops to hang inside customer cars or car hire companies etc.
- · Provides additional safety check when working on hybrid/EV vehicles.
- Size: 177 x 66.5mm.
- Can hang on internal rear view mirror or steering wheels.
- · Supplied in pack of 10.