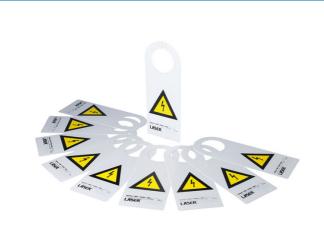

## **Hybrid/EV Warning Sign 10pc**

Hybrid/EV warning sign, easily hangs on the rear view mirror so it's visible from both inside and outside the vehicle to inform employees and customers of the risks concerned with high voltage vehicles. These reusable vinyl warning tags are split at the top to allow them to be both quickly attached and removed from the mirror or steering wheel.

## **Additional Information**

- Designed to serve as a warning that vehicle is EV or hybrid. Ideal for workshops to hang inside customer cars or car hire companies etc.
- · Provides additional safety check when working on hybrid/EV vehicles.
- Size: 177 x 66.5mm.
- Can hang on internal rear view mirror or steering wheels.
- · Supplied in pack of 10.